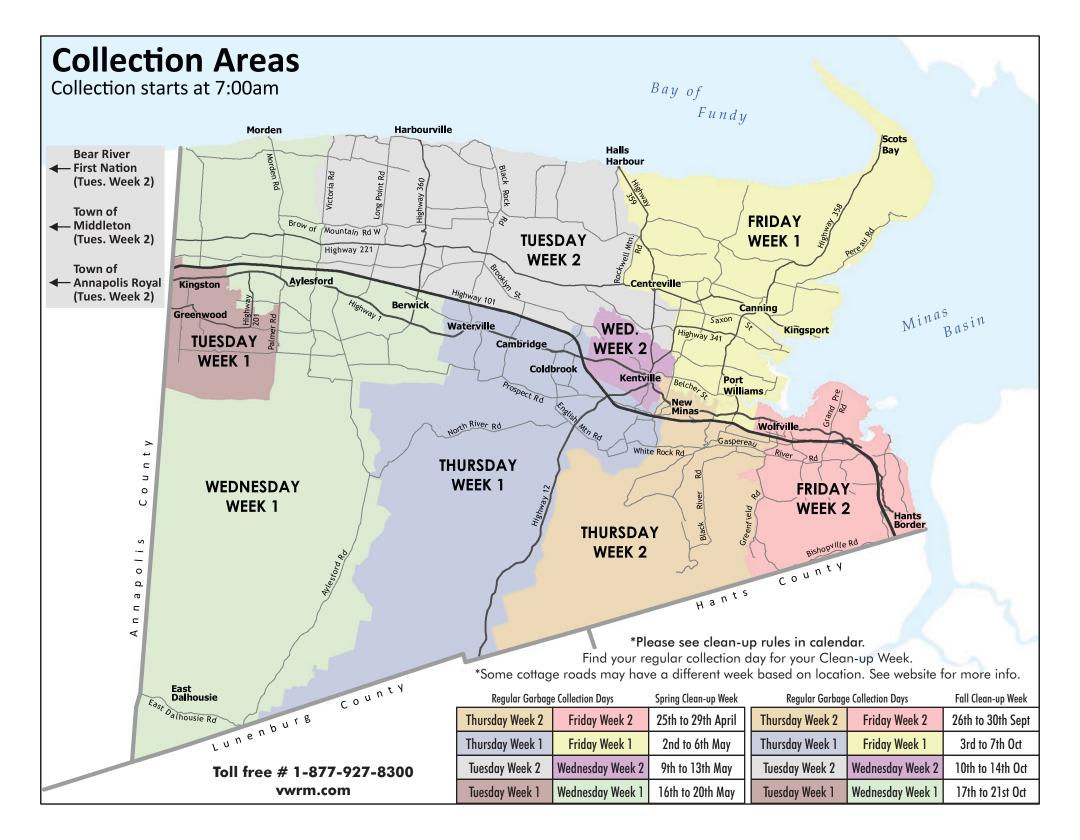

# LOCATIONS AND TIPPING FEES

There is no landfill in the Valley. Instead Valley Waste operates two Waste Management Centres or Transfer Stations in Kentville and Lawrencetown. Everything that comes in-goes out! They are open to everyone, and accept most types of waste including garbage, recycling, organics, yard waste, construction debris, electronics, batteries, used oil, and household hazardous waste.

\*NOTE: Bagged garbage must be in clear bags. Non-compliant loads will be charged a double rate or rejected.

Fees are subject to change through budget approval. The Management Centres are closed on all statutory and civic holidays. Improperly sorted materials are subject to a penalty fee or can be turned away. Check non-member rates at www.vwrm.com