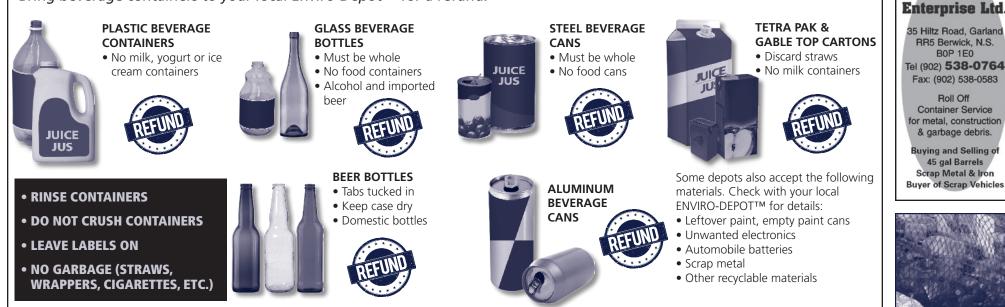

# **RECYCLING AT YOUR ENVIRO-DEPOT™**

Bring beverage containers to your local Enviro-Depot<sup>™</sup> for a refund.

### Recycle milk and food containers through the curbside collection program.

| ENVIRO-DEPOT™                               |                                        |  |  |  |  |  |
|---------------------------------------------|----------------------------------------|--|--|--|--|--|
| C.N. Orde & Sons Ltd(902) 532-7440          | New Minas Recycling(902) 365-1250      |  |  |  |  |  |
| Carleton Road Bottle Exchange(902) 584-3332 | Valley Recycling(902) 542-2123         |  |  |  |  |  |
| , i i i i i i i i i i i i i i i i i i i     | L.W. Layton Salvage(902) 582-3175      |  |  |  |  |  |
| Greenwood Recycling Centre(902) 765-0335    | Webber's Bottle Exchange(902) 245-2483 |  |  |  |  |  |
| Beehive Adult Service Centre(902) 847-0249  | Windsor Recycling Depot(902) 798-5636  |  |  |  |  |  |

### **QUESTIONS ABOUT THE ENVIRO-DEPOT™?**

Call Toll Free 1.877.313.7732 or visit www.DivertNS.ca

RAPCO

Atlantic Metal Recyclers

Buyers of Ferrous and Non-Ferrous Scrap Metais

902.665-2880 s | 902.825.8349 c

Beverage containers can also be redeemed at a local Enviro-Depot<sup>™</sup>. Visit divertns.ca for full details and a list of locations.

\* Max. of 4 recycling bags but if you don't use your full garbage limits you can substitute each unused garbage bag with an additional recycling bag.