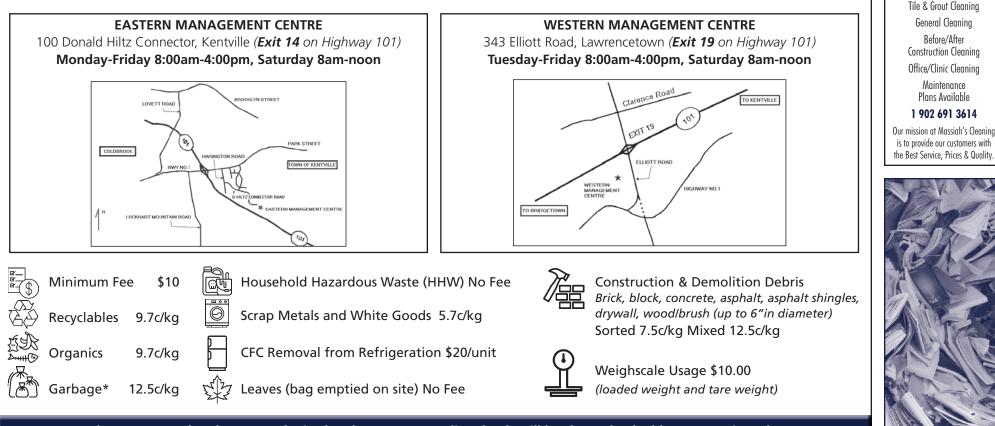

# LOCATIONS AND TIPPING FEES

There is no landfill in the Valley. Instead Valley Waste operates two Waste Management Centres or Transfer Stations in Kentville and Lawrencetown. Everything that comes in-goes out! They are open to everyone, and accept most types of waste including garbage, recycling, organics, yard waste, construction debris, electronics, batteries, used oil, and household hazardous waste.

The Management Centres are open to the public to drop off excess materials: Eastern Management Centre 100 Donald E Hiltz Connector, Kentville Business Park Mon-Fri: 8am-4pm, Sat: 8am-noon

Western Management Centre 343 Elliott Rd, Lawrencetown Tues-Fri: 8am-4pm, Sat: 8am-noon

Visit www.vwrm.com for fees.