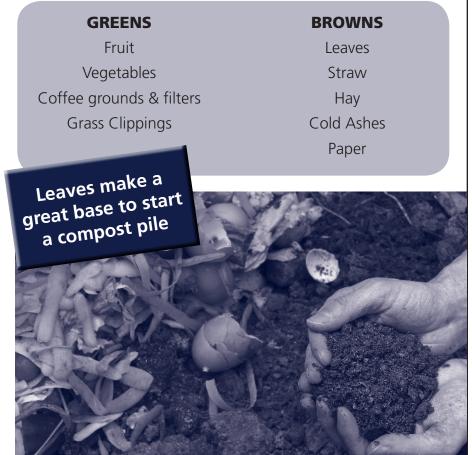

**Step 3:** Build your pile. A successful compost heap is made with a mixture of brown and green materials Greens add nitrogen and moisture to the pile while browns help air circulate and also add carbon. Keep browns close by so you can add them on top of the greens each time.

Step 4: Maintain your pile. If it is too wet, add browns to help absorb the moisture. If it's too dry, add more greens. Turn the pile every 2-3 weeks to mix materials and help air circulate. Compost is ready to use when all the materials are broken down.