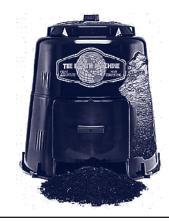

# BACKYARD COMPOSTING

Approximately 30% of the waste produced in your home can be composted in your backyard. In order to successfully compost, you simply need to create the conditions for composting to happen. Here are a few steps to get you started.

Step 1: Choose a composter. You could purchase a ready-made container or make one from building materials. Valley Waste has plans if you wish to make one vourself.

Step 2: Choose a spot in your yard on bare ground with a fair amount of shade

**Step 3:** Build your pile. A successful compost heap is made with a mixture of brown and green materials Greens add nitrogen and moisture to the pile while browns help air circulate and also add carbon. Keep browns close by so you can add them on top of the greens each time.

Step 4: Maintain your pile. If it is too wet, add browns to help absorb the moisture. If it's too dry, add more greens. Turn the pile every 2-3 weeks to mix materials and help air circulate. Compost is ready to use when all the materials are broken down.