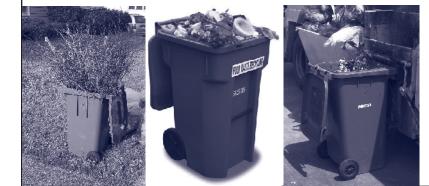

#### DON'T OVERFILL YOUR CART

The **maximum capacity is 220 lb (100kg)**. Carts exceeding this weight cannot be lifted by the hydraulics on the collection truck. Brush must also be cut to fit in a cart or bundled for collection. Empty your cart on a regular basis to avoid overloading it.