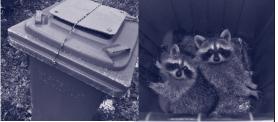

## GREEN CART TIPS

**KEEP YOUR CART CLEAN** to help avoid pests and rodents

- Hose out your cart on a regular basis
- Wrap food in cereal/cracker boxes or newspaper
- Refrigerate or freeze smelly items until collection
- Put cat litter in paper bags or recommended compostable bags