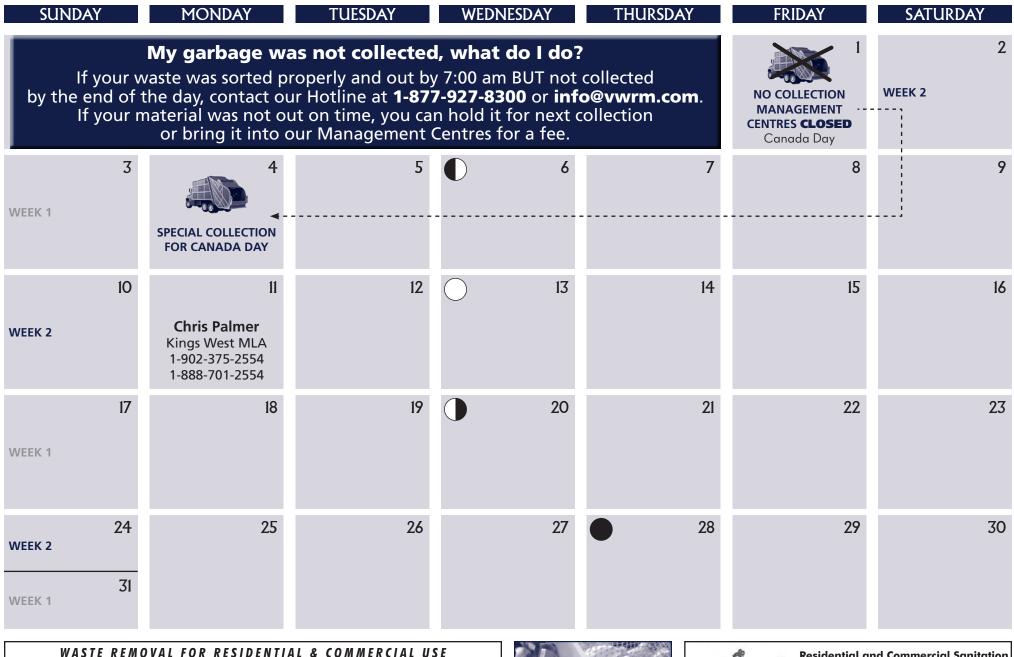

| SUND/                                                                                                                                                                                                                                                         | AY | MONDAY                                   | TUESDAY                                                               | WEDNESDAY | THURSDAY | FRIDAY                                                                    | SATURDAY                                            |
|---------------------------------------------------------------------------------------------------------------------------------------------------------------------------------------------------------------------------------------------------------------|----|------------------------------------------|-----------------------------------------------------------------------|-----------|----------|---------------------------------------------------------------------------|-----------------------------------------------------|
| WINTER COLLECTION<br>In the event of a cancellation, notice will be placed on local radio<br>stations, our website, Twitter and Facebook pages as well as<br>direct messages to residents signed up to receive notifications<br>through the Recycle Coach app |    |                                          |                                                                       |           | WEEK 2   | <b>Chris Palmer</b><br>Kings West MLA<br>1-902-375-2554<br>1-888-701-2554 | 1<br>MANAGEMENT<br>CENTRES CLOSED<br>New Year's Day |
| WEEK 1                                                                                                                                                                                                                                                        | 2  | 3<br>MANAGEMENT<br>CENTRES <b>CLOSED</b> | 4<br>Scotia HVAC<br>HEAT PUMPS<br>From \$17 bi-wkly<br>(902) 406-4328 | 5         | 6        | 7                                                                         | 8                                                   |
| WEEK 2                                                                                                                                                                                                                                                        | 9  | 10                                       | 11                                                                    | 12        | 13       | 14                                                                        | 15                                                  |
| WEEK 1                                                                                                                                                                                                                                                        | 16 | <b>17</b>                                | 18                                                                    | 19        | 20       | 21                                                                        | 22                                                  |
| WEEK 2<br>WEEK 1                                                                                                                                                                                                                                              | 23 | 24<br>31                                 | 25                                                                    | 26        | 27       | 28                                                                        | 29                                                  |
|                                                                                                                                                                                                                                                               |    |                                          |                                                                       | 10        | MI       | MICHANINY "T                                                              | Ma all honofit                                      |