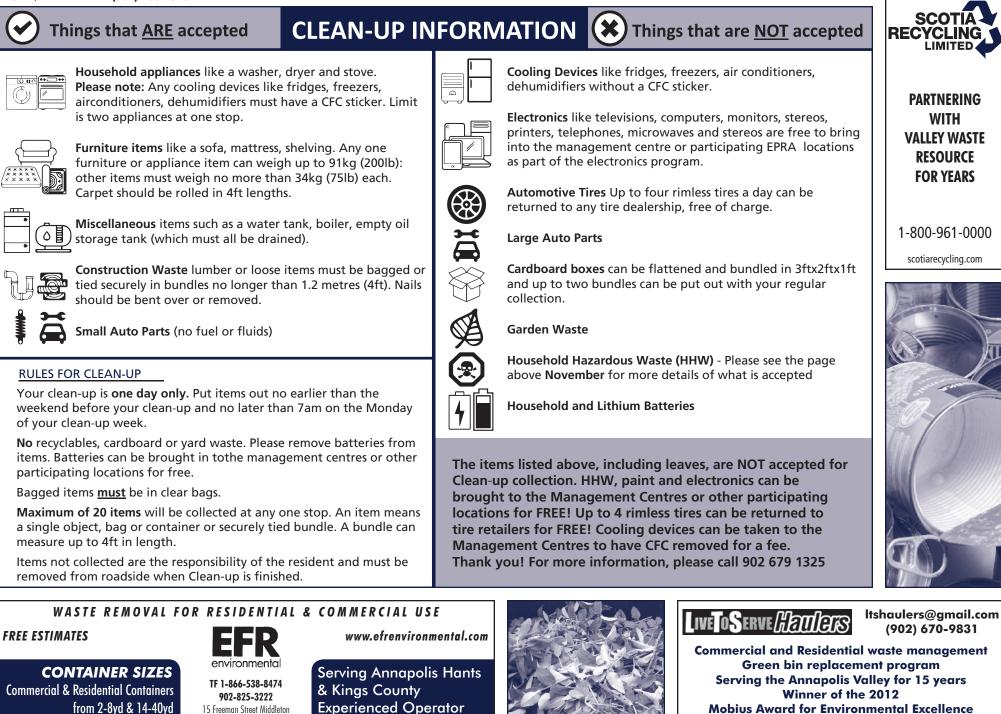

Spring and Fall Clean-up

Bulky waste is collected during Clean-up weeks offered in the Spring and Fall. Refer to our calendar or visit www.vwrm.com for more information.

#### **Private Roads**

If you live on a private road contact the Hotline or visit www.vwrm.com for set-out information.

### OTHER SERVICES

Fluorescent and CFL Bulbs

Can be brought to the Management Centres for free under our HHW program.

#### **Christmas Tree Recycling**

Visit our website at vwrm.ca or see our calendar for details. Ornaments and Christmas lights are garbage.

Fridges, freezers, heat pumps, water coolers,

and other refrigerated units contain Chlorofluorocarbon (CFC) which has to be removed before disposal. Bring your unit to the Management Centre for disposal. Fees apply.

The Management Centres are open to the public to drop off excess materials: Eastern Management Centre 100 Donald E Hiltz Connector, Kentville Business Park Mon-Fri: 8am-4pm, Sat: 8am-noon

Western Management Centre 343 Elliott Rd, Lawrencetown Tues-Fri: 8am-4pm, Sat: 8am-noon

Visit www.vwrm.com for fees.