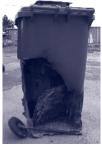

## GREEN CART TIPS

**KEEP YOUR CART CLEAN** to help avoid pests and rodents

- Hose out your cart on a regular basis
- Wrap food in cereal/cracker boxes or newspaper
- Refrigerate or freeze smelly items until collection
- Put cat litter in paper bags or recommended compostable bags