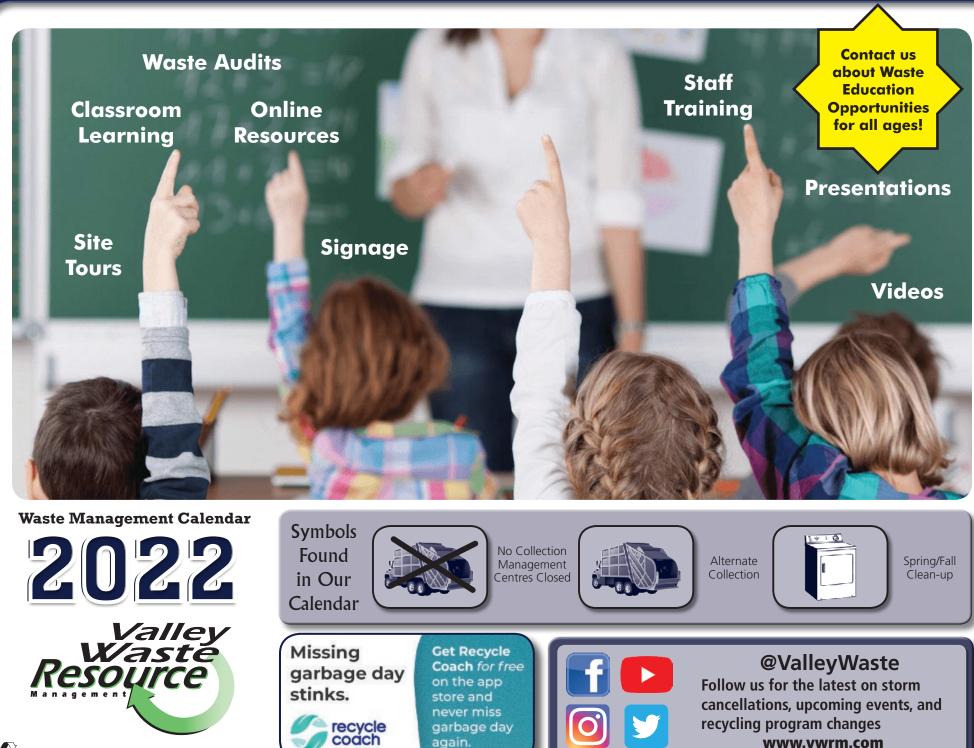

www.vwrm.com

This calendar is printed on recycled paper.

### **CONTACT VALLEY WASTE**

# **JANUARY 2022**

902-679-1325 or 1-877-927-8300 (toll free) www.vwrm.com

#### CHRISTMAS TREE RECYCLING EASTERN Management Centres......Drop your tree off, free of charge, throughout Valley Waste Resource MANAGEMENT CENTRE the month of January. 100 Donald E. Hiltz Connector Rd. Middleton ..... .. Town residents can drop off trees January Kentville Business Park 4-7 and January 10-14, from 8:30 am (Exit 14 on Hwy 101) -4:30 pm, at the site on the west side Monday – Friday: of Brooklyn Rd. Call the Town for details. 8:00 am - 4:00 pm Berwick ..... Residents can drop trees off at the Saturday: 8:00 am - Noon Public Works site during regular operating hours or staff will pick them up from roadside dur