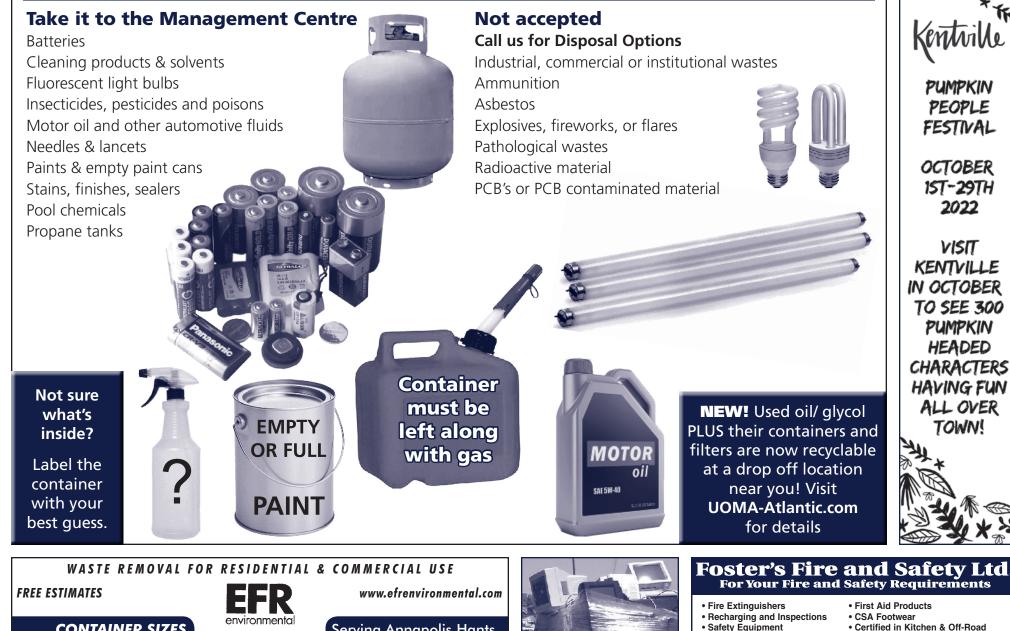

### OTHER SERVICES

Fluorescent and CFL Bulbs

Can be brought to the Management Centres for free under our HHW program.

#### **Christmas Tree Recycling**

Visit our website at vwrm.ca or see our calendar for details. Ornaments and Christmas lights are garbage.

Fridges, freezers, heat pumps, water coolers,

and other refrigerated units contain Chlorofluorocarbon (CFC) which has to be removed before disposal. Bring your unit to the Management Centre for disposal. Fees apply.

The Management Centres are open to the public to drop off excess materials: Eastern Management Centre 100 Donald E Hiltz Connector, Kentville Business Park Mon-Fri: 8am-4pm, Sat: 8am-noon

Western Management Centre 343 Elliott Rd, Lawrencetown Tues-Fri: 8am-4pm, Sat: 8am-noon

Visit www.vwrm.com for fees.